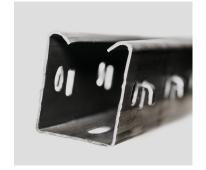

## C1 MAXI 2-SECTION INTERMEDIATE POST

**HEIGHT 2.4M • 60 X 40MM** 

- Designed for vineyards with very heavy loads and high above-ground heights
- Shape designed without any sharp angles to prevent damage when mechanical equipment is used
- Shape that greatly reduces stick wear during mechanical harvesting
- Stamped slots integrated into the post structure to prevent them from closing during mechanical contact

## 2-SECTION C5 HEAD POST

HEIGHT 2.6M · 55 X 68MM · THICKNESS 2MM · GALVANIZED

- · Designed for vineyards with very heavy loads and high above-ground heights
- Shape designed without any sharp angles to prevent damage when mechanical equipment is used
- · Very high resistance to mechanical impact
- · Extremely compact design for easy installation in difficult soil conditions and two inner folds