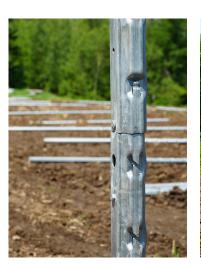

## C1 MAXI 2-SECTION INTERMEDIATE POST

**HEIGHT 2.4M • 60 X 40MM** 

- Designed for vineyards with very heavy loads and high above-ground heights
- Shape designed without any sharp angles to prevent damage when mechanical equipment is used
- Shape that greatly reduces stick wear during mechanical harvesting
- Stamped slots integrated into the post structure to prevent them from closing during mechanical contact