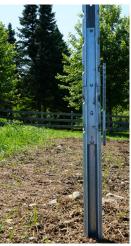

## 2-SECTION C5 HEAD POST

HEIGHT 2.6M · 55 X 68MM · THICKNESS 2MM · GALVANIZED

- · Designed for vineyards with very heavy loads and high above-ground heights
- Shape designed without any sharp angles to prevent damage when mechanical equipment is used
- · Very high resistance to mechanical impact
- · Extremely compact design for easy installation in difficult soil conditions and two inner folds