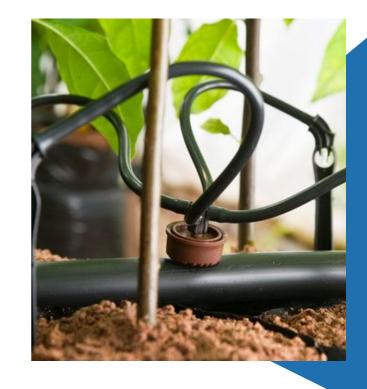

## **Tailor-made for your crops!**

Micro tubing

The length of the tube.

**Drippers and flow rates** 

The type of drippers (number of gallons / liters per hour).

**Stakes** 

Spacing between dripper holes (minimum 2"/51 mm).

## **ADVANTAGES**

- Accurate calculation of the quantity of water poured for each crop.
- Adapts to challenging environments (uneven terrain).
- Easy to repair.
- Complete control of irrigation.
- Great uniformity of watering.
- Important time saving.