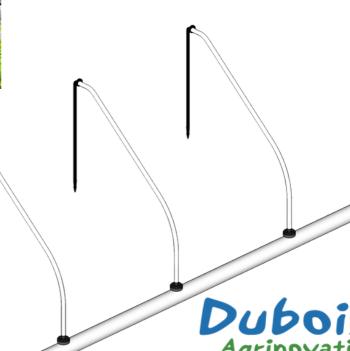

## **Tailor-made for your crops!**

Micro tubing

The length of the tube.

**Drippers and flow rates** 

The type of drippers (number of gallons / liters per hour).

**Stakes** 

Spacing between dripper holes (minimum 2"/51 mm).