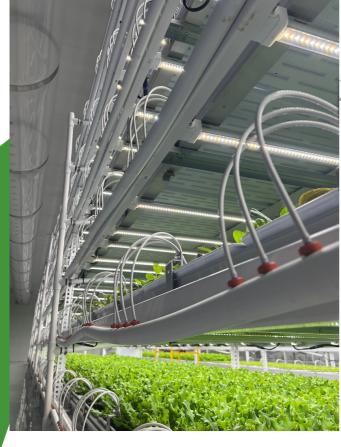

- Pre-assembly service of drippers to stakes and micro-tube.
- Can be used in all greenhouse projects (vertical greenhouses, standard greenhouses) and soil less culture.
- Ensures efficient watering for different crops.