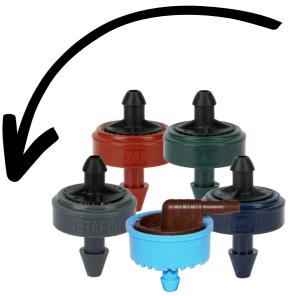

## **Tailor-made for your crops!**

Micro tubing

The length of the tube.

**Drippers and flow rates** 

The type of drippers (number of gallons / liters per hour).

**Stakes** 

Spacing between dripper holes (minimum 2"/51 mm).