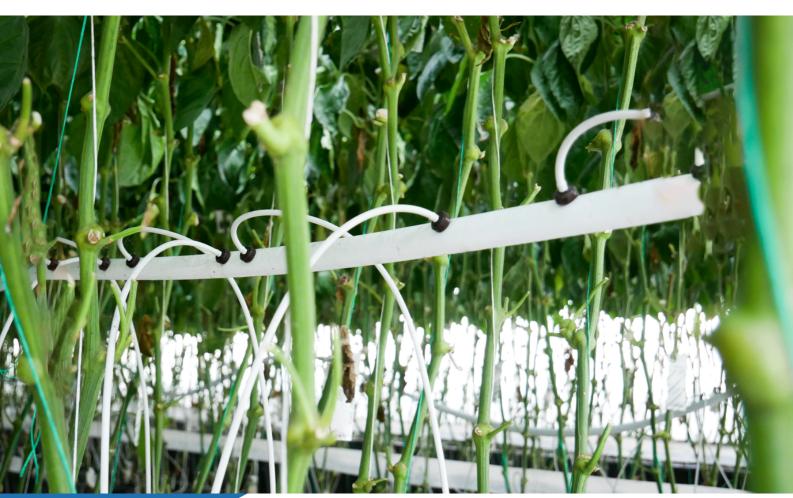

## Pre-assembled drippers,

with Dubois Agrinovation

ENSURE AN
ABSOLUTE CONTROL
OF YOUR
IRRIGATION.

OUR SPECIALISTS WILL PROVIDE YOU WITH THE BEST ADVICE TO CARRY OUT YOUR PROJECT.

## **ADVANTAGES**

- Accurate calculation of the quantity of water poured for each crop.
- Adapts to challenging environments (uneven terrain).
- Easy to repair.
- Complete control of irrigation.
- Great uniformity of watering.
- Important time saving.

- Pre-assembly service of drippers to stakes and micro-tube.
- Can be used in all greenhouse projects (vertical greenhouses, standard greenhouses) and soil less culture.
- Ensures efficient watering for different crops.