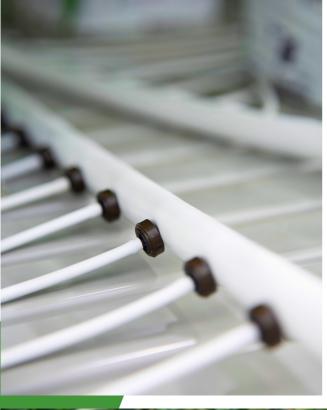

## **Tailor-made for your crops!**

Micro tubing

The length of the tube.

**Drippers and flow rates** 

The type of drippers (number of gallons / liters per hour).

**Stakes** 

Spacing between dripper holes (minimum 2"/51 mm).

- Pre-assembly service of drippers to stakes and micro-tube.
- Can be used in all greenhouse projects (vertical greenhouses, standard greenhouses) and soil less culture.
- Ensures efficient watering for different crops.