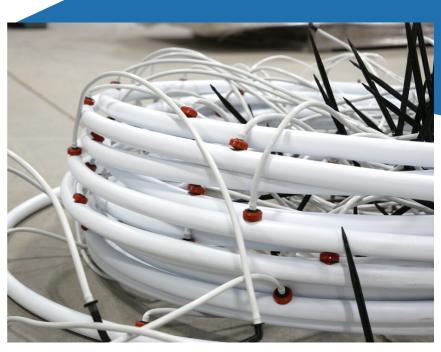

- Pre-assembly service of drippers to stakes and micro-tube.
- Can be used in all greenhouse projects (vertical greenhouses, standard greenhouses) and soil less culture.
- Ensures efficient watering for different crops.