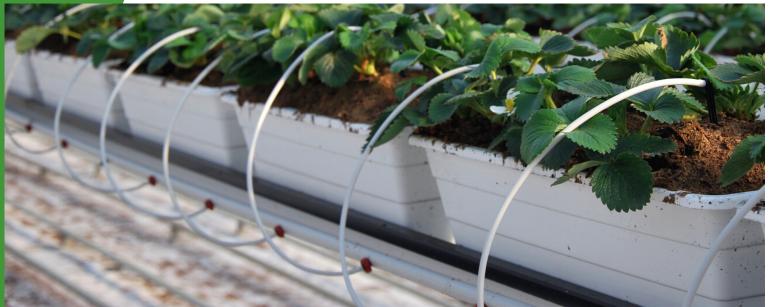

## **ADVANTAGES**

- Accurate calculation of the quantity of water poured for each crop.
- Adapts to challenging environments (uneven terrain).
- Easy to repair.
- Complete control of irrigation.
- Great uniformity of watering.
- Important time saving.

- Pre-assembly service of drippers to stakes and micro-tube.
- Can be used in all greenhouse projects (vertical greenhouses, standard greenhouses) and soil less culture.
- Ensures efficient watering for different crops.