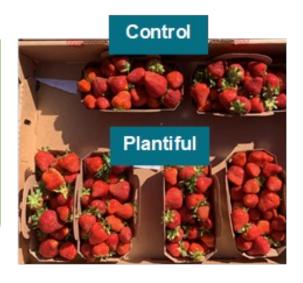

### Advantages and benefits

- + Significantly increases yields up to 100%.
- + Improves seed germination by up to 100%.
- + Boosts plant growth by up to 75%.
- + Stimulates plant resistance to various stresses.
- + Reduce the use of synthetic fertilizers.
- + Improves finished product quality by up to 20% (effective Brix increase).

### Test results

Recent field trials under real-life conditions show spectacular yield increases.

| Asparagus +100 |      |
|----------------|------|
| Yellow bean    | +30% |
| Sweet corn     | +26% |
| Cucumber       | +18% |

| Peppers  | +52% |
|----------|------|
| Potato   | +30% |
| Lettuce  | +25% |
| Tomatoes | +21% |