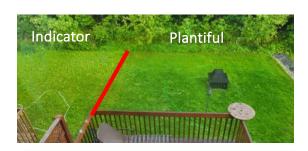

## Field experiments

Corn field

Champ des Haricots jaune

Potato field

Plantiful's positive effect on turf

Champ des Tomates