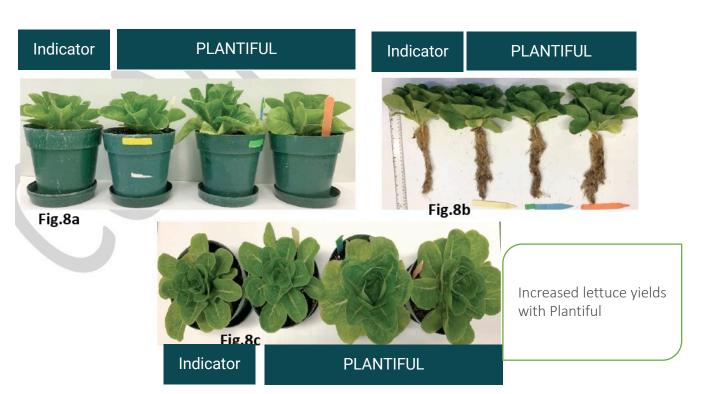

Augmente les rendements et la qualité des récoltes

Améliore le système racinaire et l'absorption des nutriments

Increased yields and sugar content in tomatoes following the use of Plantiful Plantiful increases **CELEXT07 control room Plantiful witness** asparagus yields commercial producer Increased yields yellow beans following the use of Plantiful **Commercial CELEXT07** Régie du Producer's control producer then witness **Plantiful** room Plantiful Greater resistance to cold and frost Plantiful increases potato yields **CELEXT07 Régie du producteur Plantiful** Commercial witness Plantiful