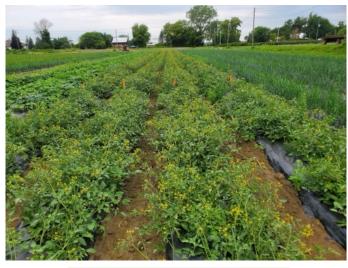

#### **Testimonials**

« We have achieved magnificent yields with BioSun products »

In autumn strawberries, we have recorded a 28% increase in the harvest and 34% for our blueberry production. A real step forward for our farm. It's a huge difference.

## Field experiments

Corn field

Champ des Haricots jaune

Potato field

Plantiful's positive effect on turf

Champ des Tomates