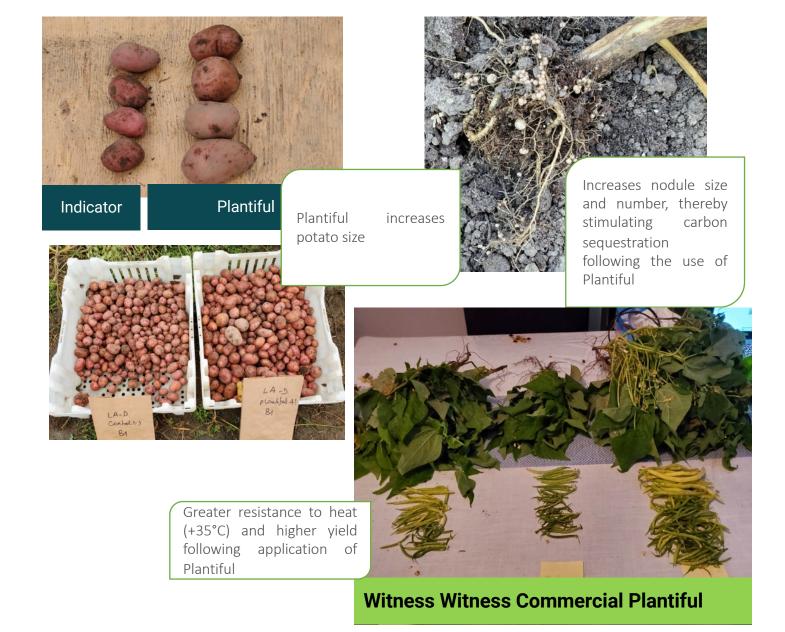

Augmente les rendements et la qualité des récoltes

Améliore le système racinaire et l'absorption des nutriments

Increased yields and sugar content in tomatoes following the use of Plantiful Plantiful increases **CELEXT07 control room Plantiful witness** asparagus yields commercial producer Increased yields yellow beans following the use of Plantiful **Commercial CELEXT07** Régie du Producer's control producer then witness **Plantiful** room Plantiful Greater resistance to cold and frost Plantiful increases potato yields **CELEXT07 Régie du producteur Plantiful** Commercial witness Plantiful