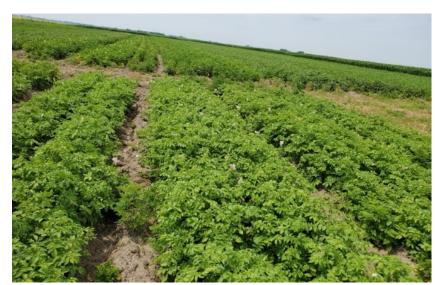

| Peppers  | +52% |
|----------|------|
| Potato   | +30% |
| Lettuce  | +25% |
| Tomatoes | +21% |

## Field experiments

Corn field

Champ des Haricots jaune

Potato field

Plantiful's positive effect on turf

Champ des Tomates